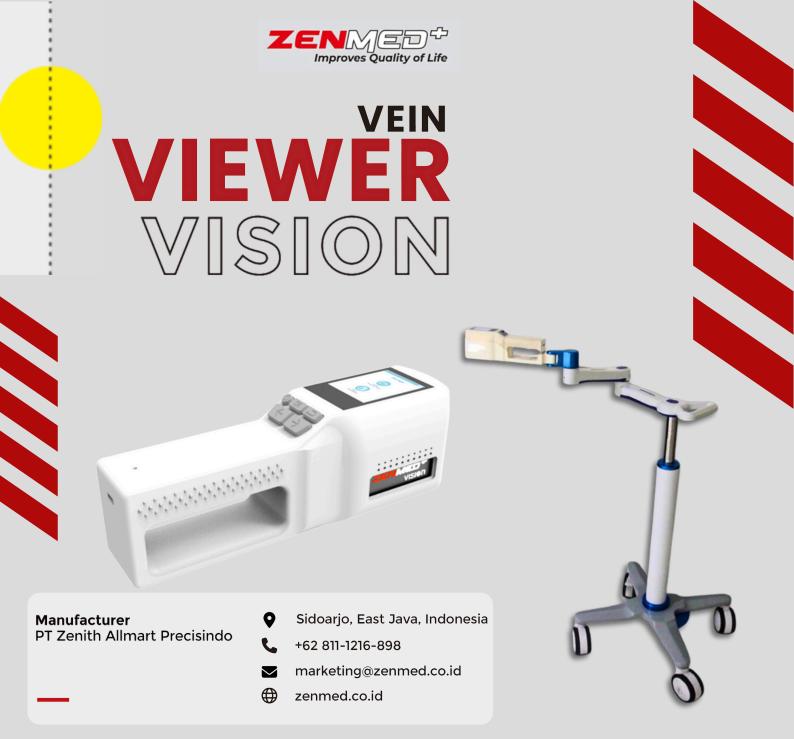

## ABOUT THE PRODUCT

This infrared vein projection device generates projections of subcutaneous veins by displaying the vein outlines using infrared light on the affected area.

As a result, the image of the subcutaneous veins will be shown on the skin's surface according to the light projection.

### PRODUCT SPECIFICATION

Generates a projection of subcutaneous vein blood vessels using infrared light.

Work greatly on neonatal baby

| COMPONENT               | DESCRIPTION                          |                                 |
|-------------------------|--------------------------------------|---------------------------------|
| Weight                  | 0.50 ± 0.02kg                        |                                 |
| Dimension               | 232mm x 80mm x 65mm                  |                                 |
| Suggested<br>Distance   | 240mm - 280mm                        | INIM                            |
| Light<br>Projection     | 300Lux - 3000Lux                     | Designed and Manufactured by ZE |
| Wavelength              | 750nm - 980nm                        | ctured                          |
| Storage<br>Temperatures | -10 ~ 50 degree Celcius<br>(Storage) | Manufa                          |
| Battery                 | Li-Po 6.360mAh, DC 3.6V              | and                             |
| Voltage                 | DC 3.0V - 4.2V                       | gned                            |
| Battery<br>Consumption  | up to 2 Hours<br>(depend on usage)   | Desi                            |
| Material                | ABS Plastic                          |                                 |