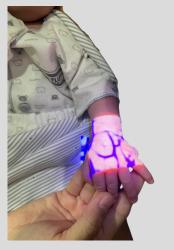

## ABOUT THE PRODUCT

This infrared vein projection device generates projections of subcutaneous veins by displaying the vein outlines using infrared light on the affected area.

As a result, the image of the subcutaneous veins will be shown on the skin's surface according to the light projection.

### PRODUCT SPECIFICATION

Generates a projection of subcutaneous vein blood vessels using infrared light.

Work greatly on neonatal baby

| COMPONENT               | DESCRIPTION                          |                                 |
|-------------------------|--------------------------------------|---------------------------------|
| Weight                  | 0.50 ± 0.02kg                        |                                 |
| Dimension               | 232mm x 80mm x 65mm                  |                                 |
| Suggested<br>Distance   | 240mm - 280mm                        | INIM                            |
| Light<br>Projection     | 300Lux - 3000Lux                     | Designed and Manufactured by ZE |
| Wavelength              | 750nm - 980nm                        | ctured                          |
| Storage<br>Temperatures | -10 ~ 50 degree Celcius<br>(Storage) | Manufa                          |
| Battery                 | Li-Po 6.360mAh, DC 3.6V              | and                             |
| Voltage                 | DC 3.0V - 4.2V                       | gned                            |
| Battery<br>Consumption  | up to 2 Hours<br>(depend on usage)   | Desi                            |
| Material                | ABS Plastic                          |                                 |

#### **Accurate Monitoring**

Provide display veins beneath the skin's surface (subcutaneous) according to the light projection with the help of infrared light.