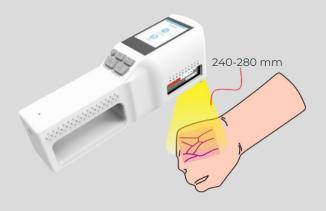

## ABOUT THE PRODUCT

This infrared vein projection device generates projections of subcutaneous veins by displaying the vein outlines using infrared light on the affected area.

As a result, the image of the subcutaneous veins will be shown on the skin's surface according to the light projection.

### PRODUCT SPECIFICATION

Generates a projection of subcutaneous vein blood vessels using infrared light.

Work greatly on neonatal baby

| COMPONENT               | DESCRIPTION                          |                                 |
|-------------------------|--------------------------------------|---------------------------------|
| Weight                  | 0.50 ± 0.02kg                        |                                 |
| Dimension               | 232mm x 80mm x 65mm                  |                                 |
| Suggested<br>Distance   | 240mm - 280mm                        | INIM                            |
| Light<br>Projection     | 300Lux - 3000Lux                     | Designed and Manufactured by ZE |
| Wavelength              | 750nm - 980nm                        | ctured                          |
| Storage<br>Temperatures | -10 ~ 50 degree Celcius<br>(Storage) | Manufa                          |
| Battery                 | Li-Po 6.360mAh, DC 3.6V              | and                             |
| Voltage                 | DC 3.0V - 4.2V                       | gned                            |
| Battery<br>Consumption  | up to 2 Hours<br>(depend on usage)   | Desi                            |
| Material                | ABS Plastic                          |                                 |

#### **Accurate Monitoring**

Provide display veins beneath the skin's surface (subcutaneous) according to the light projection with the help of infrared light.